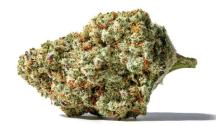

Intended as information for retailers only. TM/MC Pure Sunfarms Corp.

MAC 1

Hybrid 18–24% THC 180–240 mg/g

## CASE PACK QTY

INFO

LINEAGE strain Alien Cookies F2 x aron Miracle 15 earth

PRIMARY TERPENES Alpha-pinene, Limonene, Caryophyllene

MAC 1 is a well-known strain with striking colours and dense buds, with strong aromas of sweet orange, earth, and creamy gas.