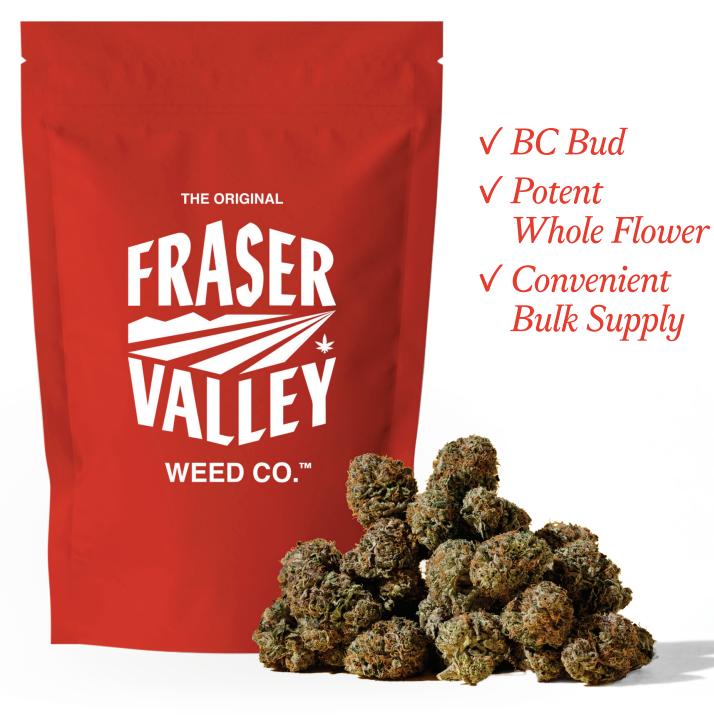

# Introducing All New BC Bud

# Bulk Buy. Bulk High.

#### 28g Flower

Indica 16–22% THC 160–220 mg/g

CASE PACK QTY 6 INFO A bulk, rotating ounce of expertly grown indica bud. Greenhouse-grown in abundance in BC's finest growing region, the Fraser Valley.

RETAIL ASSETS AVAILABLE