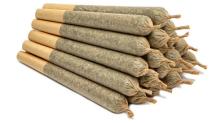

#### Joints

Big Red 20 x 0.7g Joints

Indica 20–26% THC 200–260 mg/g

CASE PACK QTY 12 INFO Classic cone-style joints filled with 0.5g of a revolving selection of quality BC whole bud indica. Expertly ground then rolled in all-natural paper, finished with a twist.