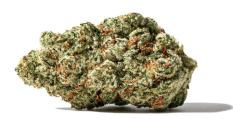

### Strawberry Amnesia

Sativa 21–27% THC 210–270 mg/g

INFO

**CASE PACK QTY** 6 **LINEAGE** Strawberry Cough x Amnesia

PRIMARY TERPENES Caryophyllene, Limonene, Humulene Strawberry Amnesia is smooth and sweet with the smell of wild berries, a squeeze of citrus and earthy cocoa. This potent sativa offers dense buds with pink and purple hues under a thick layer of trichomes.