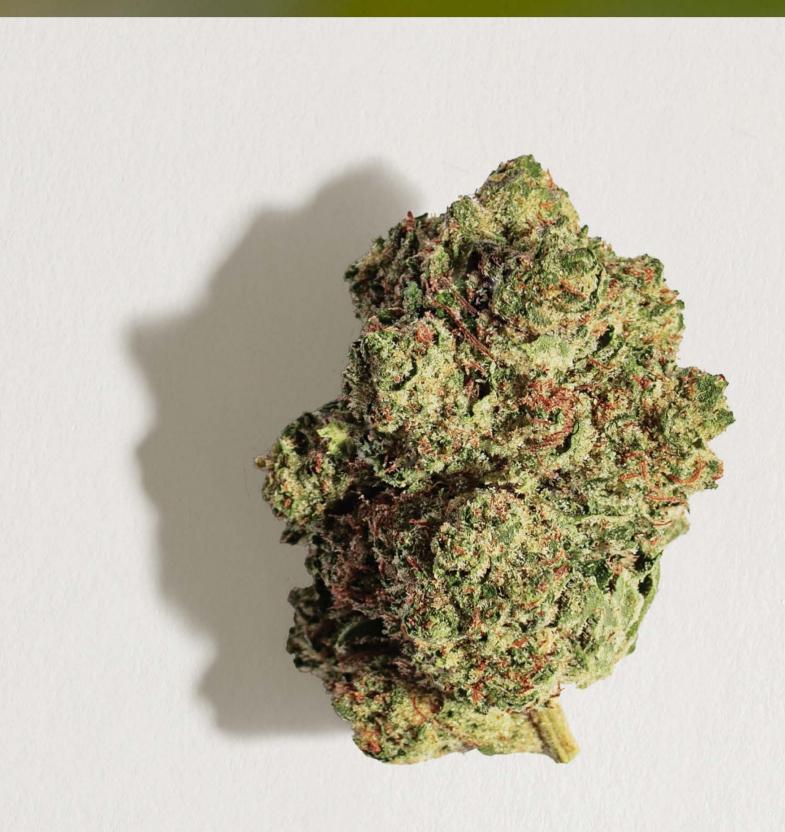

## PURE SUNFARMS

PINK KUSH

SPECIES Indica

LINEAGE OG Kush

Relative

**AROMAS** Spice, Sweet,

Gas

THC 20-27%

Our Pink Kush is a cut from legacy BC bud on Vancouver Island. It's a relative of the legendary OG Kush, but its exact origins are a little hazy. This gassy indica hits with high THC and strong kush aromas of white pepper, orange, butterscotch, coffee and earth.

POTENCY THC 20-27%

200-270 mg/g

LINEAGE OG Kush Relative

TERPENES Caryophyllene, Myrcene, Limonene

AROMAS

Hand-harvested. Hang-dried. Hand-finished.

IT'S THE COUNTRY'S TOP SELLING STRAIN FOR A REASON.

WINNING POTENCY Delivering