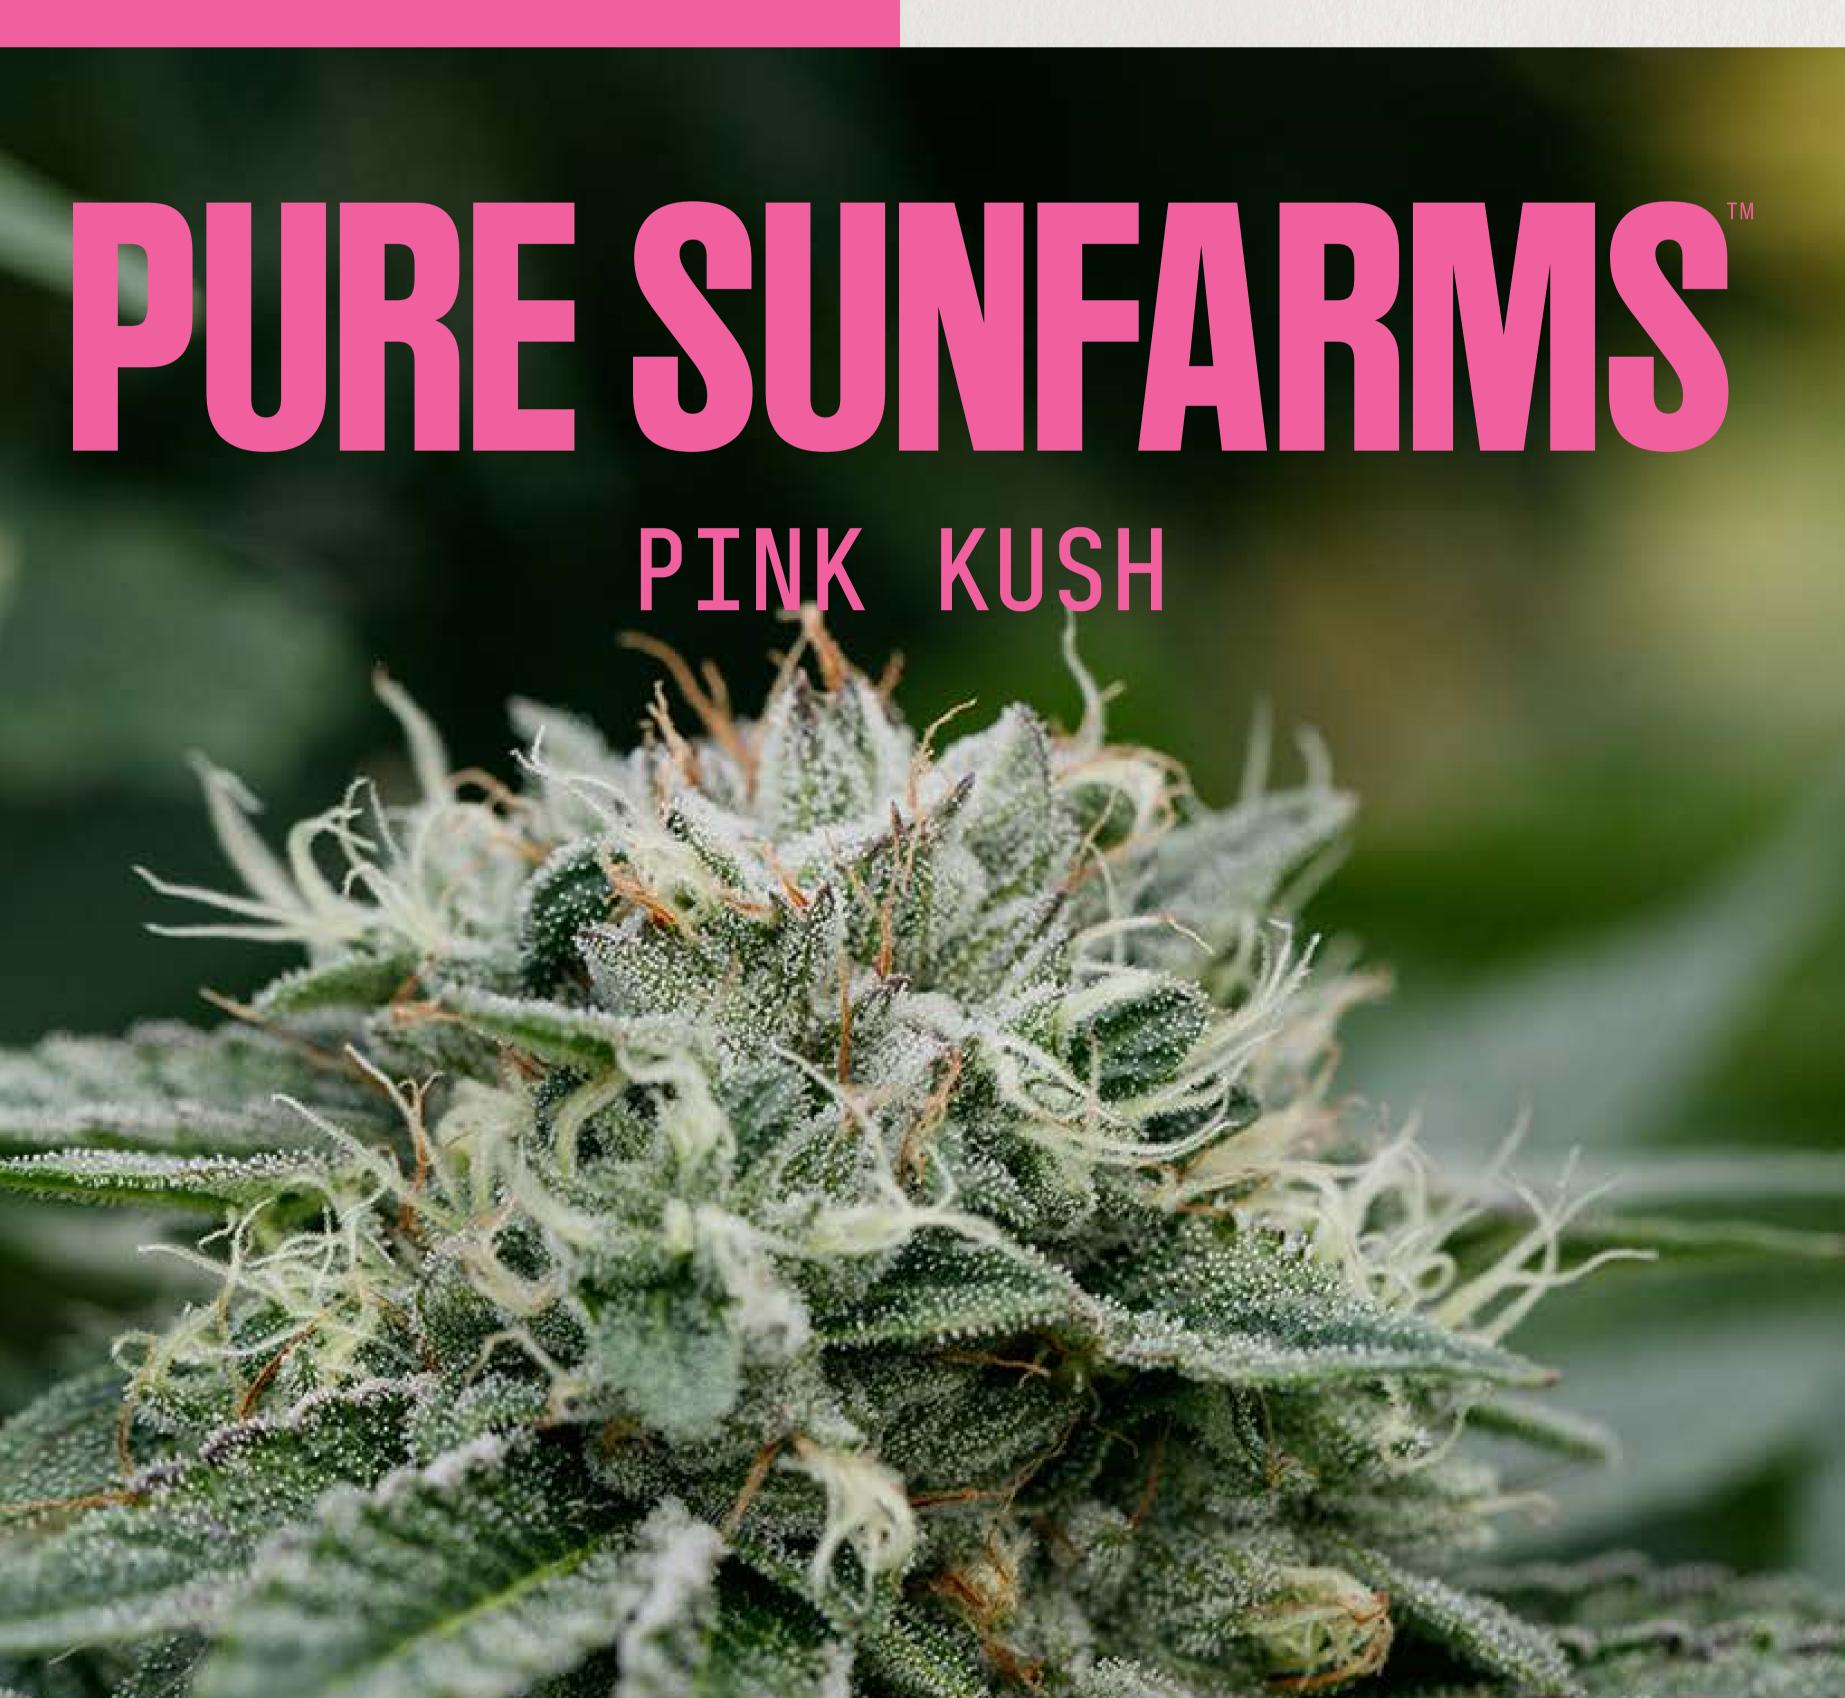

## PURE SUNFARMS

PINK KUSH

SPECIES Indica

LINEAGE OG Kush

Relative

**AROMAS** Spice, Sweet,

Gas

THC 20-27%

Our Pink Kush is a cut from legacy BC bud on Vancouver Island. It's a relative of the legendary OG Kush, but its exact origins are a little hazy. This gassy indica hits with high THC and strong kush aromas of white pepper, orange, butterscotch, coffee and earth.

POTENCY THC 20-27%

200-270 mg/g

LINEAGE OG Kush Relative

TERPENES Caryophyllene, Myrcene, Limonene

AROMAS

Hand-harvested. Hang-dried. Hand-finished.

IT'S THE COUNTRY'S TOP SELLING STRAIN FOR A REASON.

WINNING POTENCY Delivering

consistently high THC

With bold sweet

A CLASSIC KUSH

diesel aromas

From Vancouver

A LEGACY CUT

Island

SUBSCRIBE to our budtender newsletter