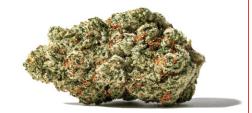

# D. Burger

Indica 21–27% THC 210–270 mg/g

# **LINEAGE**GMO Cookies x

Han Solo Burger

# **PRIMARY TERPENES**

Myrcene, Caryophyllene, Linalool

#### INFO

Potent strain with unique flavour profile: gassy, pungent, and deliciously savoury.