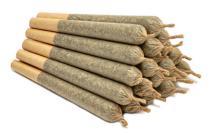

# **Joints**

# **Big Red**

20 x 0.7g Joints

Indica 20–26% THC 200–260 mg/g

#### INFO

Classic cone-style joints filled with 0.5g of a revolving selection of quality BC whole bud indica. Expertly ground then rolled in all-natural paper, finished with a twist.

RETAIL ASSETS AVAILABLE