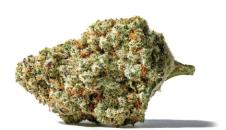

# MAC<sub>1</sub>

Hybrid 18–24% THC 180–240 mg/g

#### LINEAGE

Alien Cookies F2 x Miracle 15

## **PRIMARY TERPENES**

Alpha-pinene, Limonene, Caryophyllene

#### INFO

MAC 1 is a well-known strain with striking colours and dense buds, with strong aromas of sweet orange, earth, and creamy gas.