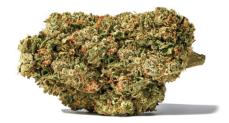

## Strawberry Amnesia

Sativa 21–27% THC 210–270 mg/g

#### INFO

Strawberry Amnesia is smooth and sweet with the smell of wild berries, a squeeze of citrus and earthy cocoa. This potent sativa offers dense buds with pink and purple hues under a thick layer of trichomes.