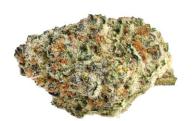

## Strawberry Amnesia

Sativa 21–27% THC 210–270 mg/g

#### INFO

Strawberry Amnesia is smooth and sweet with the smell of wild berries, a squeeze of citrus and earthy cocoa. This potent sativa offers dense buds with pink and purple hues under a thick layer of trichomes.