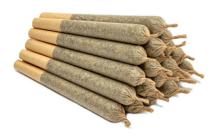

# **Big Red**

20 x 0.7g Joints

Indica 20–26% THC 200–260 mg/g

#### INFO

Classic cone-style joints filled with 0.5g of a revolving selection of quality BC whole bud indica. Expertly ground then rolled in all-natural paper, finished with a twist.

RETAIL ASSETS AVAILABLE