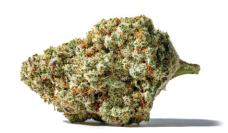

### MAC 1

Hybrid 18–24% THC 180–240 mg/g

#### INFO

MAC 1 is a well-known strain with striking colours and dense buds, with strong aromas of sweet orange, earth, and creamy gas.