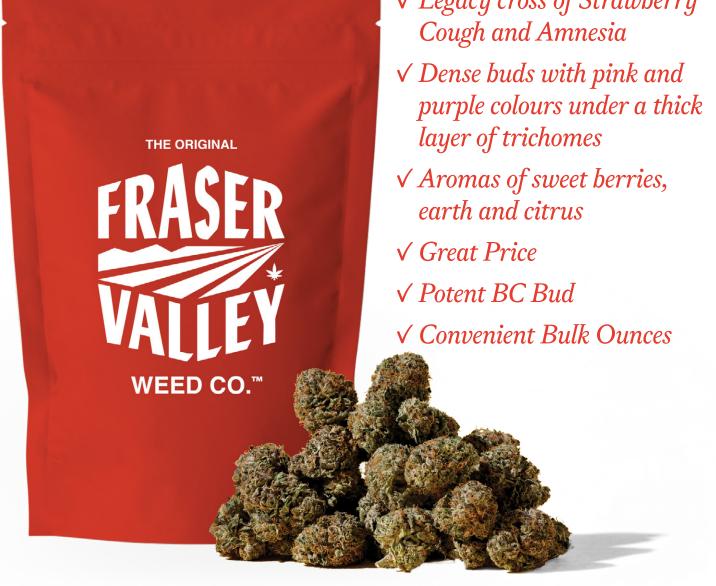

#### Strawberry Amnesia 28g Flower Sativa 21-27% THC 210-270 mg/g

Strawberry Amnesia is smooth and sweet with the smell of wild berries, a squeeze of citrus and earthy cocoa. This potent sativa is a legacy cross of Strawberry Cough and Amnesia. Bulk bags of dense buds with pink and purple hues under a thick layer of trichomes. Greenhouse-grown in abundance in BC's finest growing region, the Fraser Valley.

### **Strawberry Amnesia** Sativa 21-27% THC 210-270 mg/g

- ✓ Legacy cross of Strawberry

TM trademark of Pure Sunfarms Corp. Private and confidential - not for distribution. Prepared for cannabis retailers. Enjoy responsibly, 19+ or age of majority in your province