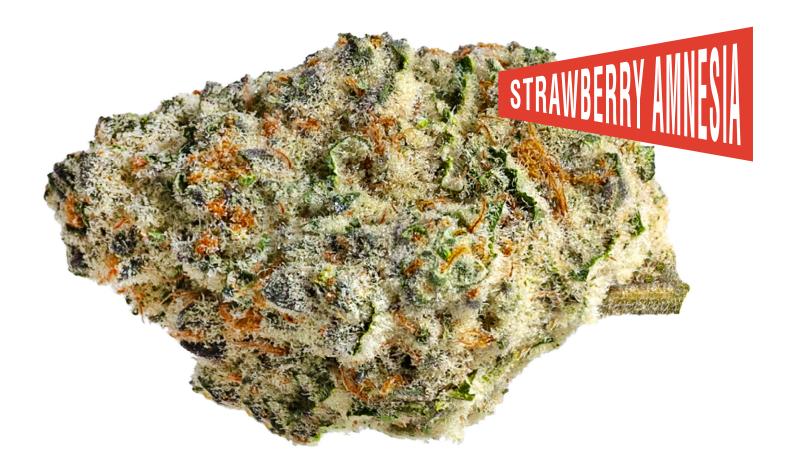

#### Strawberry Amnesia 28g Flower Sativa 21-27% THC 210-270 mg/g

Strawberry Amnesia is smooth and sweet with the smell of wild berries, a squeeze of citrus and earthy cocoa. This potent sativa is a legacy cross of Strawberry Cough and Amnesia. Bulk bags of dense buds with pink and purple hues under a thick layer of trichomes. Greenhouse-grown in abundance in BC's finest growing region, the Fraser Valley.

#### **PRIMARY TERPENES**

Caryophyllene, Limonene, Humulene

LINEAGE Strawberry Cough x Amnesia

TM trademark of Pure Sunfarms Corp. Private and confidential - not for distribution. Prepared for cannabis retailers. Enjoy responsibly. 19+ or age of majority in your province.

### **Strawberry Amnesia** Sativa 21-27% THC 210-270 mg/g

- ✓ Legacy cross of Strawberry

TM trademark of Pure Sunfarms Corp. Private and confidential - not for distribution. Prepared for cannabis retailers. Enjoy responsibly, 19+ or age of majority in your province