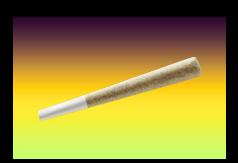

SKU#

cherry do-si-dos 1 x 1g pre-roll indica 22-28% THC

**TERPENES** 

CARYOPHYLLENE LINALOOL

LINEAGE

DO-SI-DOS x BLACK CHERRY PUNCH

A high-THC indica, Cherry Do-Si-Dos is part of Soar's fruit collection, showcasing uncompromising flavours that are equal parts floral, fruity and funky. A cross that shares a lineage with the dank Do-sidos, it produces dense and dark, trichome-abundant buds.