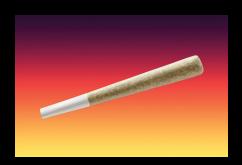

**CITRUS** 

**AROMA COLLECTION** 

**AROMA COLLECTION** 

**AROMA COLLECTION** 

**FRUIT** 

SKU#

pineapple god 1 x 1g pre-roll indica 21-27% THC

**TERPENES** 

CARYOPHYLLENE HUMULENE

LINEAGE

GOD BUD x BLACK CHERRY PUNCH

High-THC indica-leaning Pineapple God is one of Soar's exclusive cultivars. This plant offers stacked colas of sticky green, pink and purple buds with exotic aromas of tropical fruit. Pineapple God is a potent God Bud cross with aromatic Black Cherry Punch.