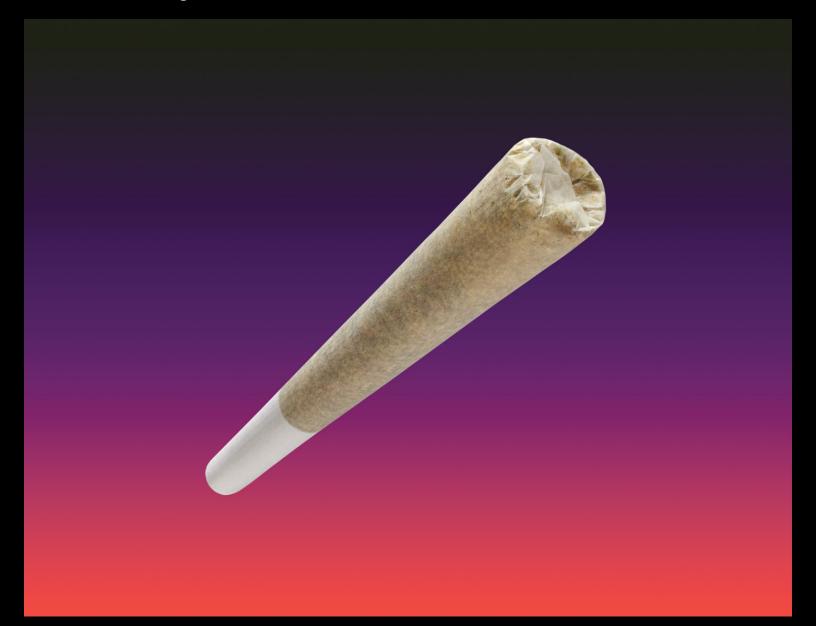

electric grapefruit 1 x 1g pre-roll sativa 20-26% THC

**TERPENES** 

CARYOPHYLLENE **FARNESENE** 

LINEAGE

ACAPULCO GOLD x GRAPEFRUIT TANGIE

This 1g pre-roll features Electric Grapefruit, a potent sativa cross of the legendary Acapulco Gold and Grapefruit Tangie. From dark green buds, it offers complex aromas of citrus, tangy candy and tropical blooms.