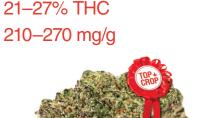

## **Top Crop**

Indica 21-27% THC

#### **CASE PACK QTY**

Delivers a generous ounce of quality dried flower, always 21% THC or higher. Depending on the freshest drops in the greenhouse, strain selection and aromas will vary from sweet herbs to creamy citrus to fruity gas.