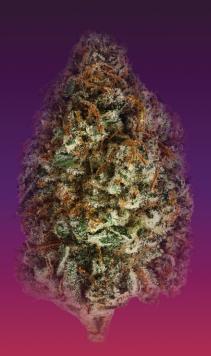

pineapple god 7g hang-dried whole flower indica 23-29% THC TERPENES CARYOPHYLLENE HUMULENE AROMA COLLECTION FRUIT

## LINEAGE

GOD BUD x BLACK CHERRY PUNCH

High-THC indica-leaning Pineapple God is one of Soar's exclusive cultivars. This plant offers stacked colas of sticky green, pink and purple buds with exotic aromas of tropical fruit. Pineapple God is a potent God Bud cross with aromatic Black Cherry Punch.