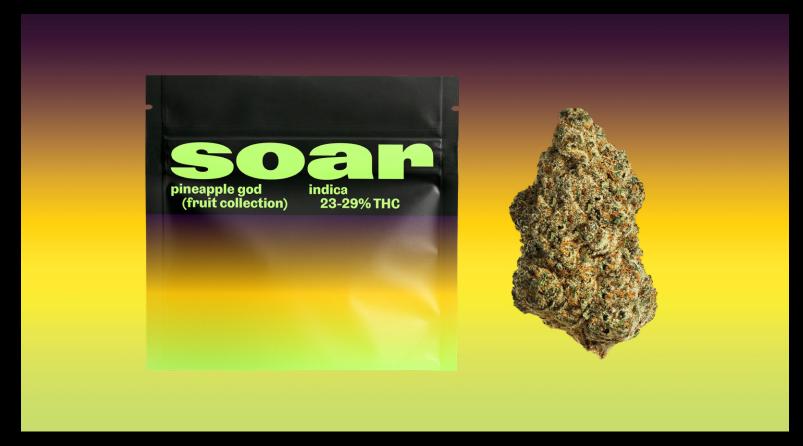

pineapple god 7g hang-dried whole flower indica 23-29% THC TERPENES CARYOPHYLLENE HUMULENE AROMA COLLECTION FRUIT

## LINEAGE

GOD BUD x BLACK CHERRY PUNCH

High-THC indica-leaning Pineapple God is one of Soar's exclusive cultivars. This plant offers stacked colas of sticky green, pink and purple buds with exotic aromas of tropical fruit. Pineapple God is a potent God Bud cross with aromatic Black Cherry Punch.