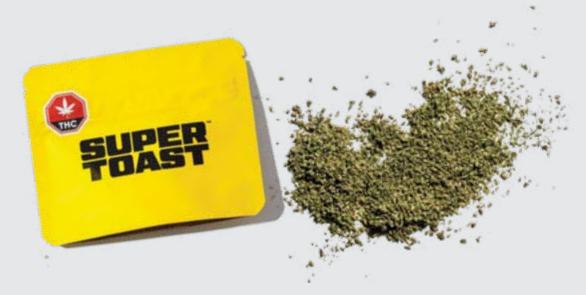

## WESSESSED

#### READY TO GO WEED.

Versatile, potent and ready to smoke whenever and however you want.

# SUPER TOAST

#### **GROUND FLOWER 7g**





## INDICA. 20-26% THC MMMMM, CHEESE.

7g of potent bud ground from whole indica nugs, with pungent aromas of creamy and peppery cheddar.



#### INDICA. 20-26% THC VERY, VERY BERRY.

7g of potent indica, jampacked with berry aromas. Fluffy, sticky and ready to smoke however you want.



#### HYBRID. 20-26% THC REPORTING FOR DOOBIE.

7g of ground whole nugs, full of sweet and vibrant tropical aromas. Fluffy and fresh, no grinder needed.



### SATIVA. 20-26% THC OUT OF THIS WORLD.

7g of ready to go sativa from another dimension. Ground flower packed with in-yourface citrus aromas.