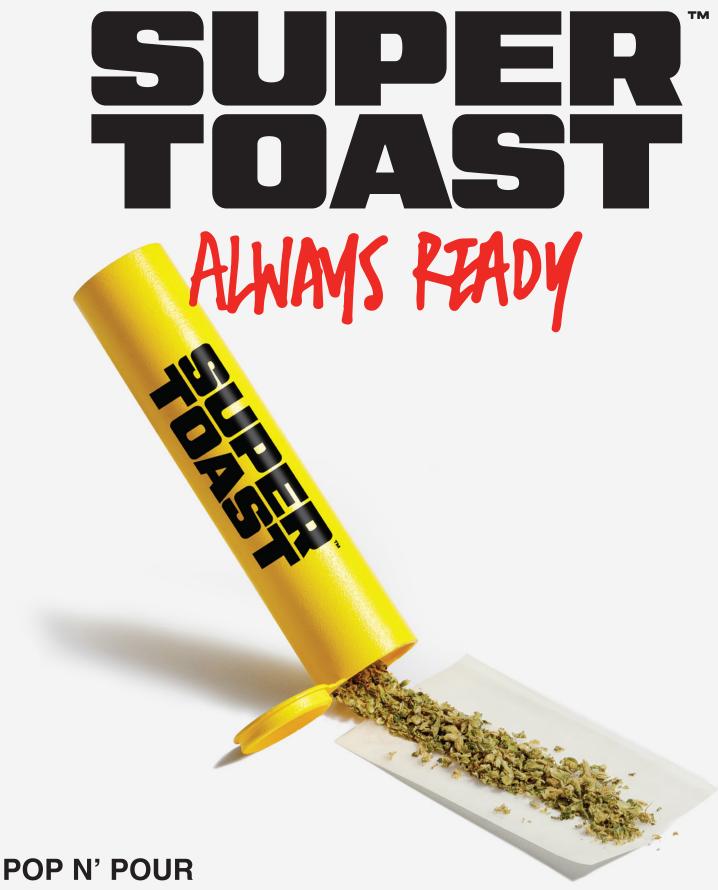

## JUST SHAKE, POP N' POUR.

3.5g of fluffy, tasty ground flower in a convenient pop top tube.

## POP N' POUR 3.5g

**JUST SHAKE, POP N' POUR.** 3.5g of fluffy, tasty ground flower in a convenient pop top tube.

Featuring big flavours and aromas. Always 20%+ potency. Plus a humidity pack to keep things extra fresh