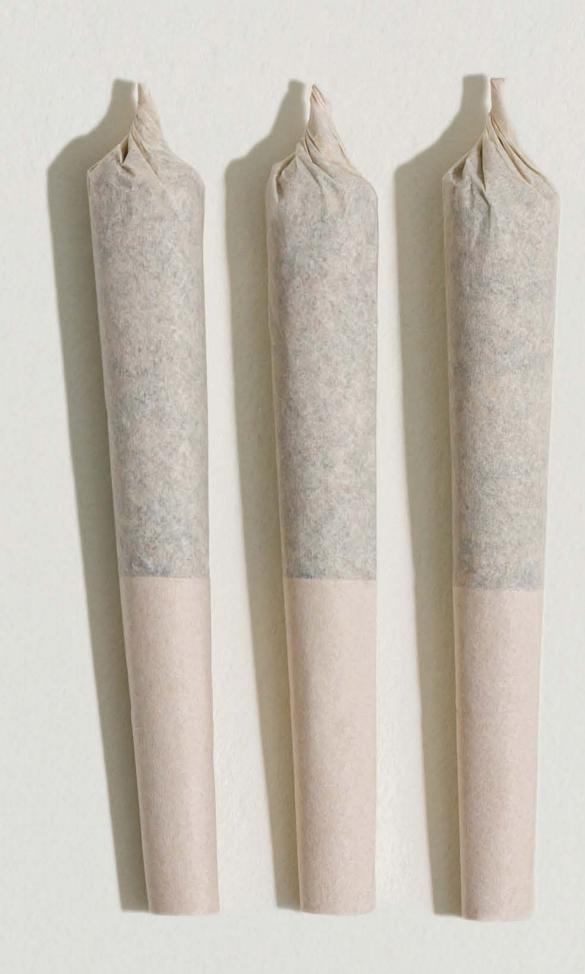

### KUSH GOD HI-DEF PRE-ROLLS

This is cannabis in high definition.

A first-of-its-kind pre-roll hitting prime potency. No concentrates, infusions or additives. Just pure BC bud. It's a full spectrum flower experience — in HD.

Featuring Kush God, an iconic indica cross of Pink Kush x Pineapple God with sweet notes of tropical and citrus fruit. Made with unbleached hemp paper and finished with a twisted end.

POTENCY THC 36-44%

FORMAT 3 x 0.5g Pre-Rolls

STRAIN Kush God

LINEAGE Pink Kush x Pineapple God

SPECIES Indica

AROMAS Tropical, Grape, Dairy

TERPENES Myrcene, Limonene, Humulene