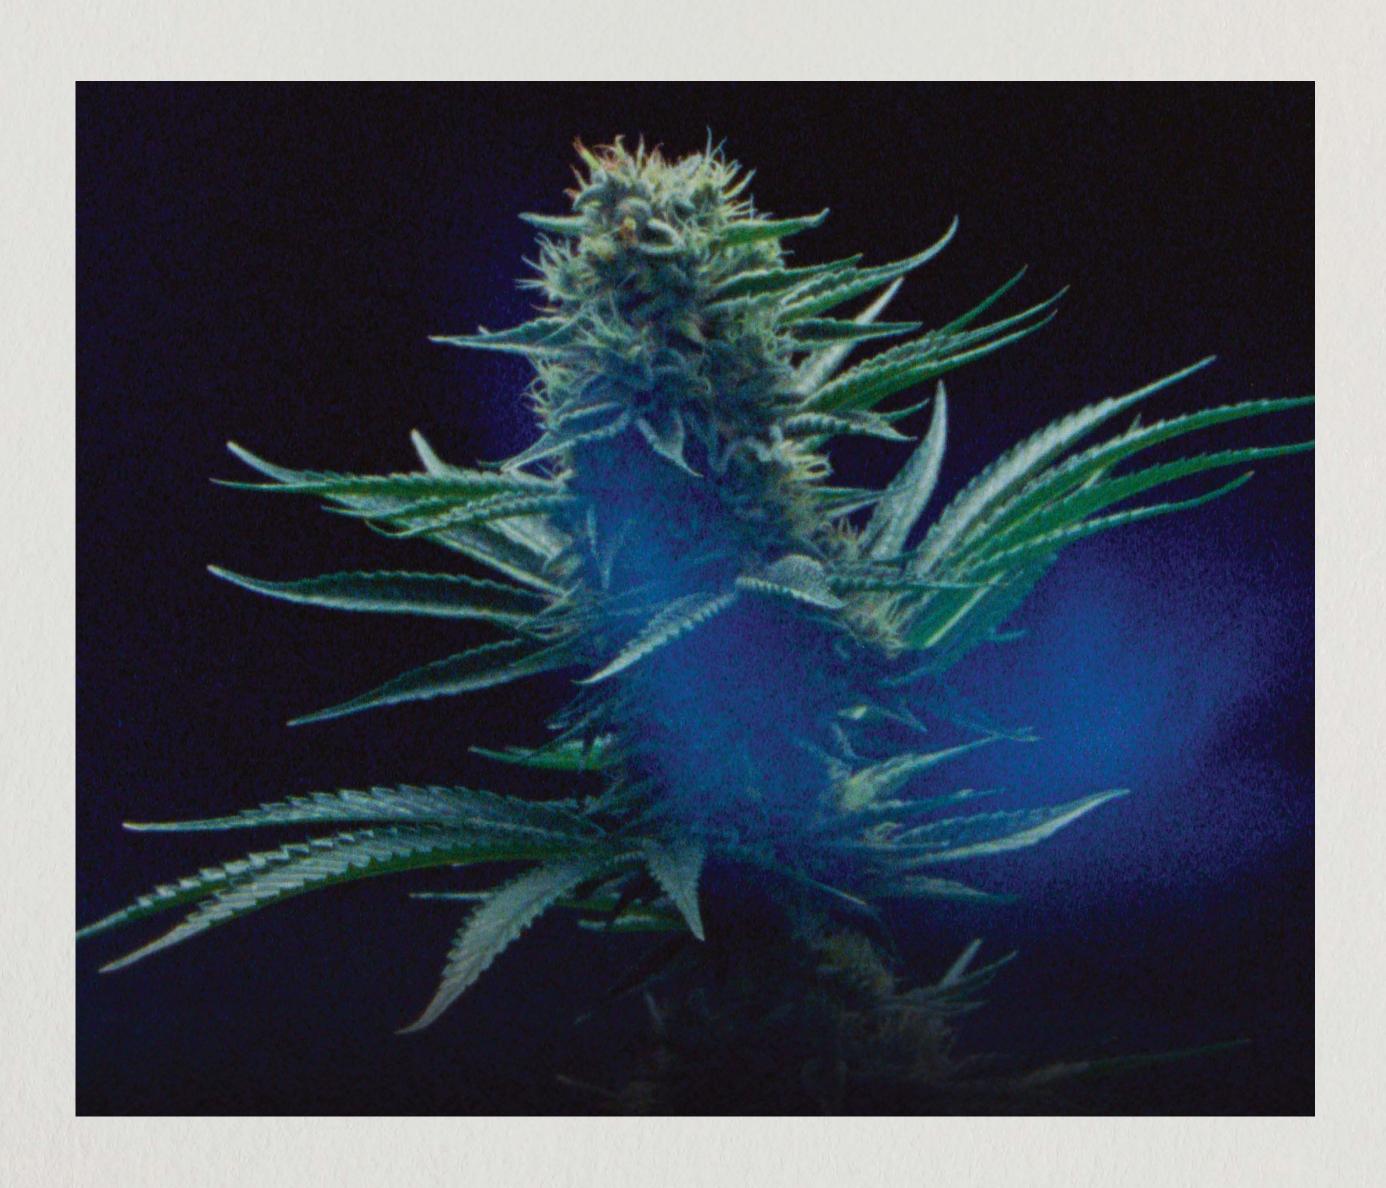

Featuring Kush God, an iconic indica cross of Pink Kush x Pineapple God with sweet notes of tropical and citrus fruit. Made with unbleached hemp paper and finished with a twisted end.

POTENCY THC 36-44%

#### AVAILABLE IN KUSH GOD

An iconic cross of legendary parents Pink Kush x Pineapple God.