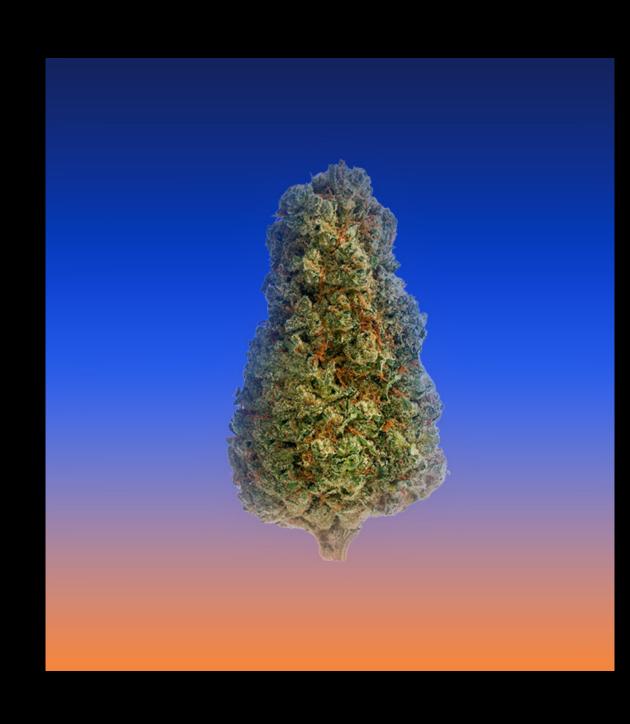

### **DESCRIPTION**

Soar's Chem Trail is a high-THC indica cross of Lemon OG x Chemdawg. This heavy-hitting cultivar from our gas collection features pungent gassy aromas layered with notes of mint, citrus and a sweet cereal finish from terpenes caryophyllene, limonene and ocimene. The dense buds are bright and sticky, generously coated with sugary trichomes.