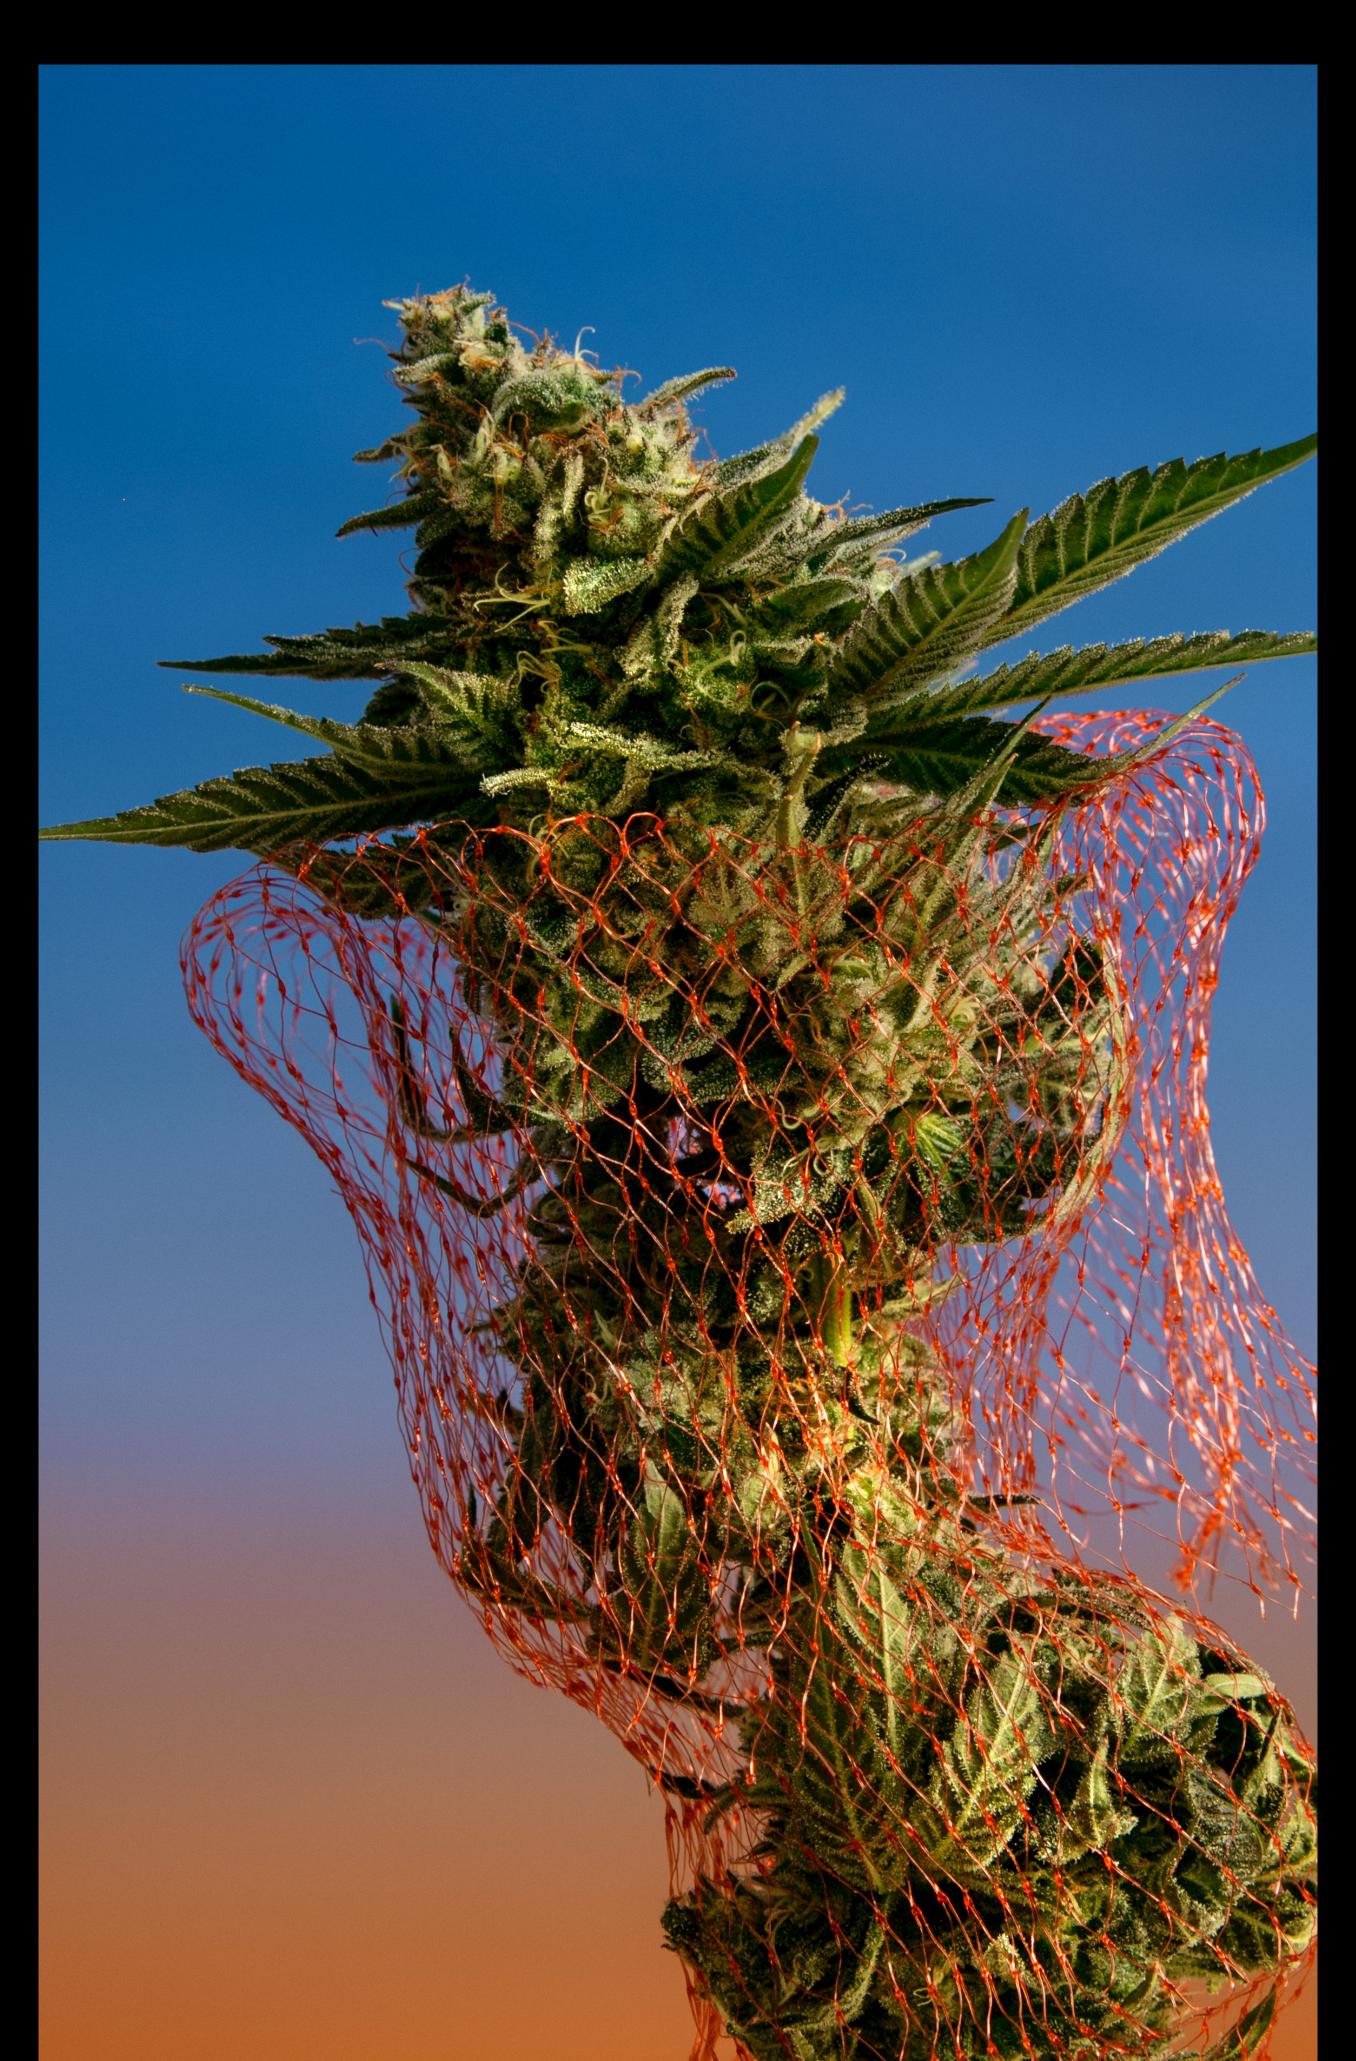

### **DESCRIPTION**

Soar's Chem Trail is a high-THC indica cross of Lemon OG x Chemdawg. This heavy-hitting cultivar from our gas collection features pungent gassy aromas layered with notes of mint, citrus and a sweet cereal finish from terpenes caryophyllene, limonene and ocimene. The dense buds are bright and sticky, generously coated with sugary trichomes.