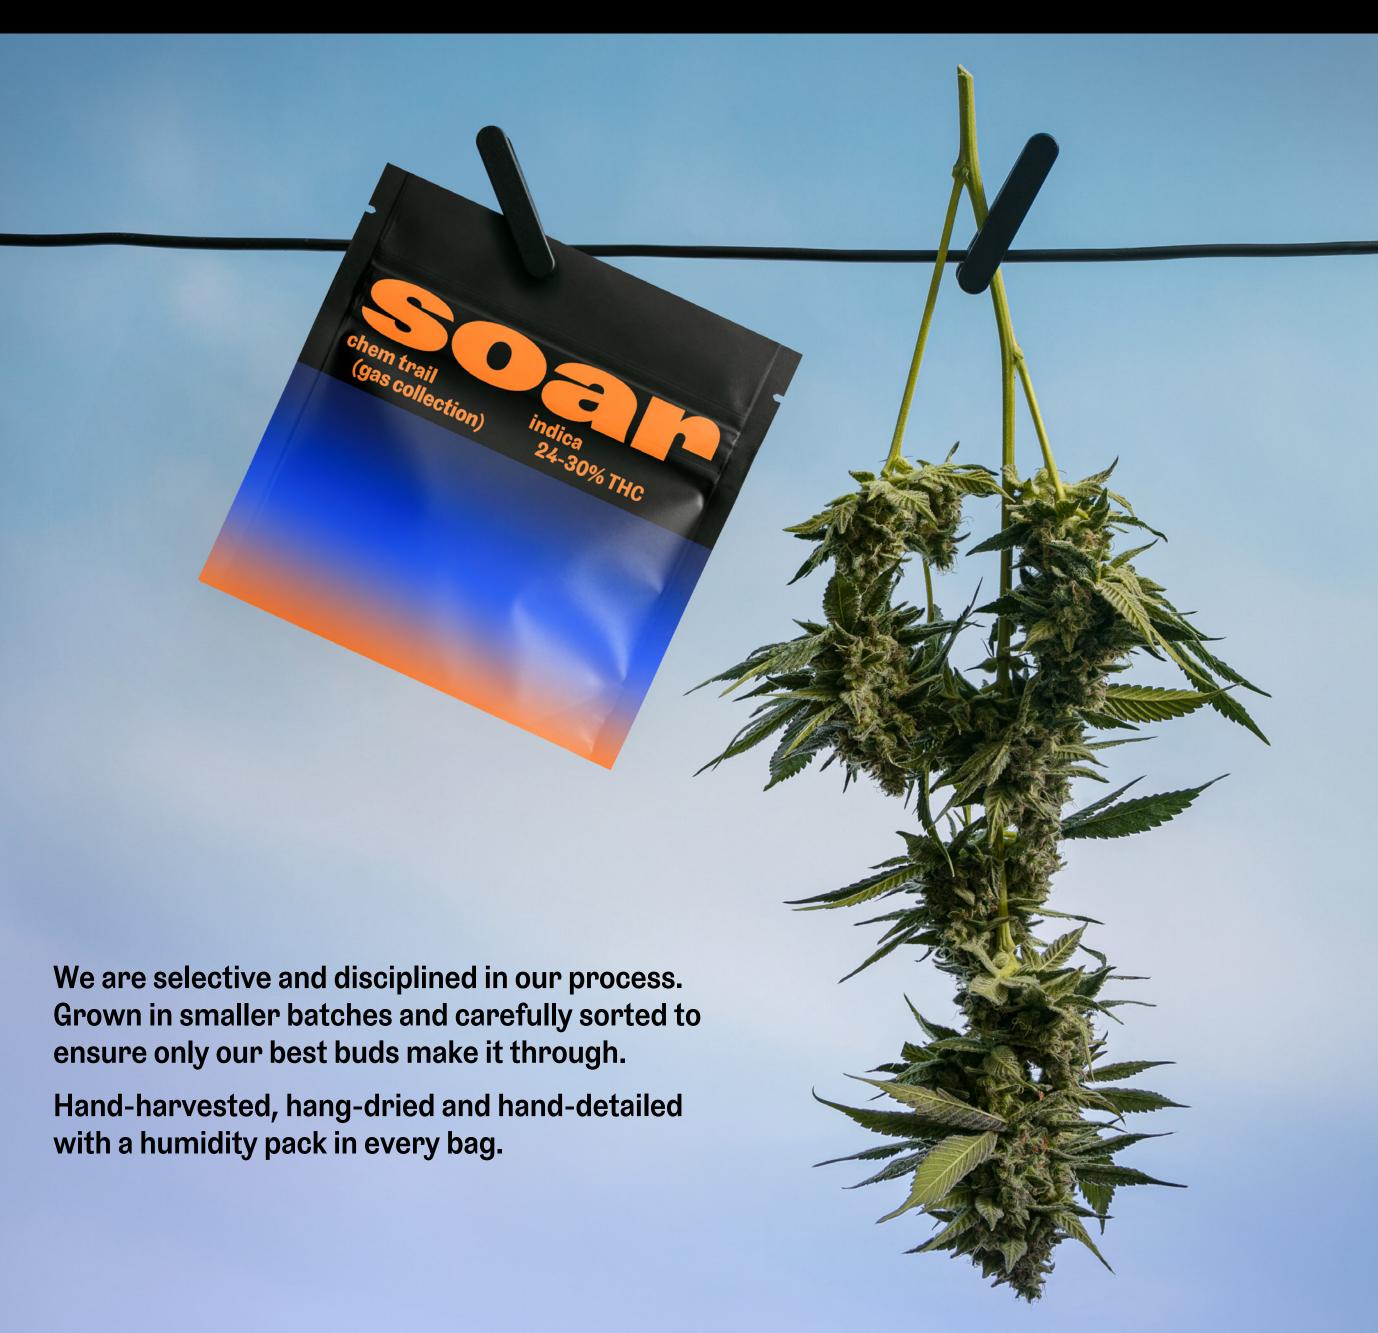

## chem trail (gas collection) indica 24-30% THC

### **DESCRIPTION**

Soar's Chem Trail is a high-THC indica cross of Lemon OG x Chemdawg. This heavy-hitting cultivar from our gas collection features pungent gassy aromas layered with notes of mint, citrus and a sweet cereal finish from terpenes caryophyllene, limonene and ocimene. The dense buds are bright and sticky, generously coated with sugary trichomes.

™ trademark of Pure Sunfarms corp. Private and confidential – not for distribution. Prepared for cannabis retailers. Enjoy responsibly. 19+ or age of majority in your province.