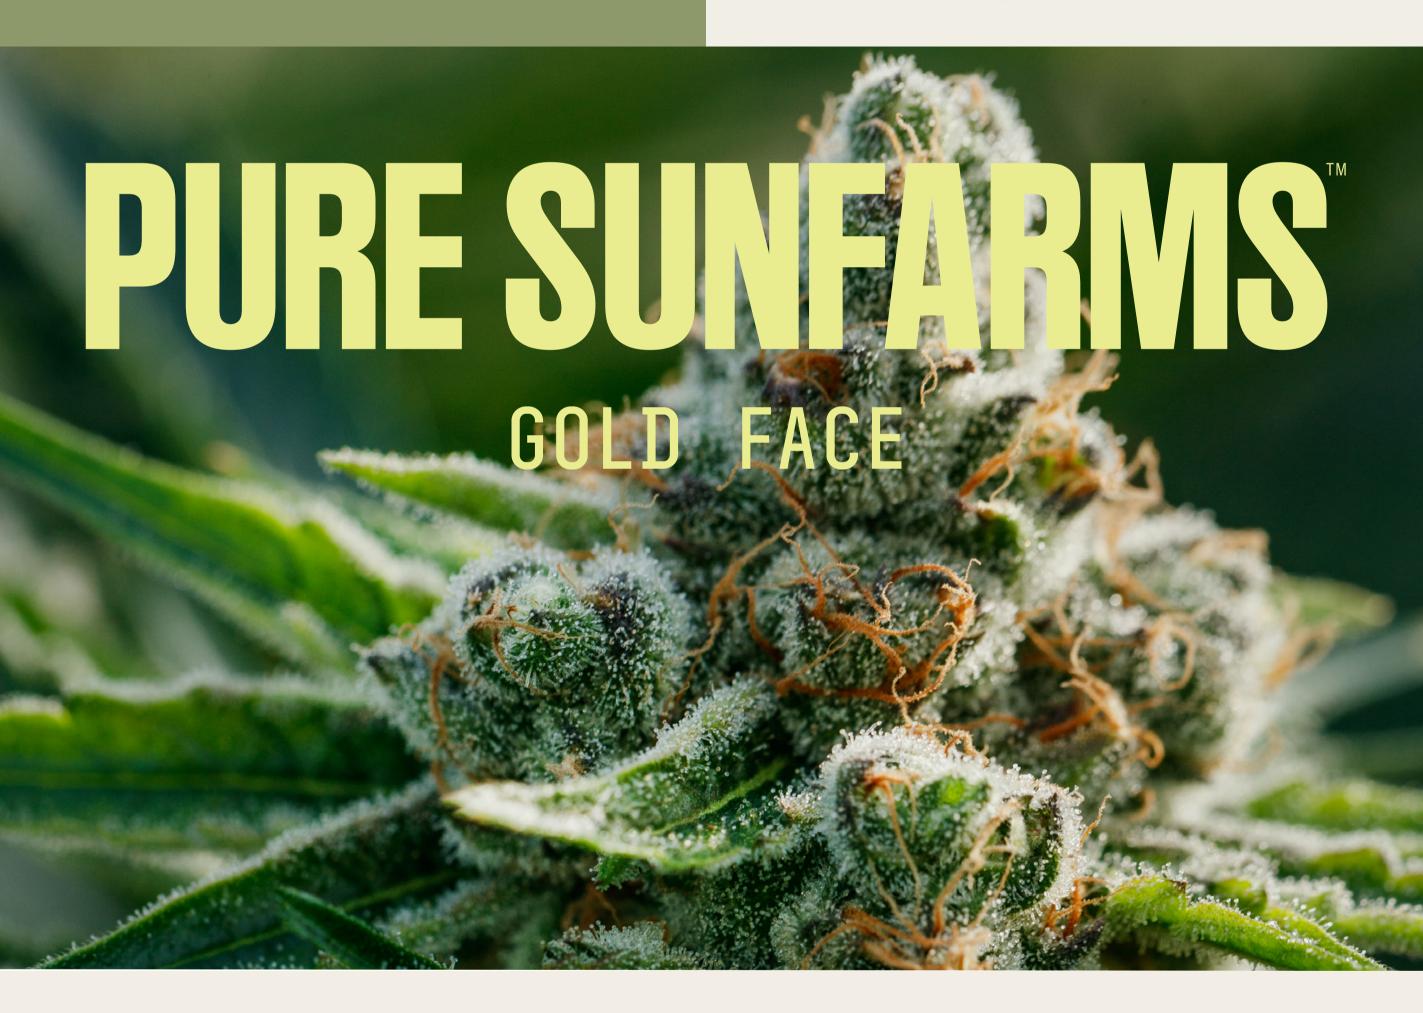

## PURE SUNFARMS

GOLD FACE

SPECIES Sativa

LINEAGE Animal Face x

> Electric Grapefuit

AROMAS Fruit, Berry, Citrus

THC 22-28%

This golden sativa delivers hard-hitting potency and intense aromas, thanks to its killer lineage. Our particular pheno was selected in the Pure Sunfarms greenhouse for its dense and sticky golden buds and dreamy fruit punch aromas. Its bold expression is an ode to the classic citrusy and sugary Animal Face, amplified by Electric Grapefruit's bright aromas of sweet pomelo. Finished with fresh herbal notes, and a hint of something skunky. POTENCY THC 22-28% TERPENES Caryophyllene,

220-280 mg/g

LINEAGE

Animal Face x Electric Grapefruit

Beta-pinene, Alpha-pinene AROMAS

Fruit