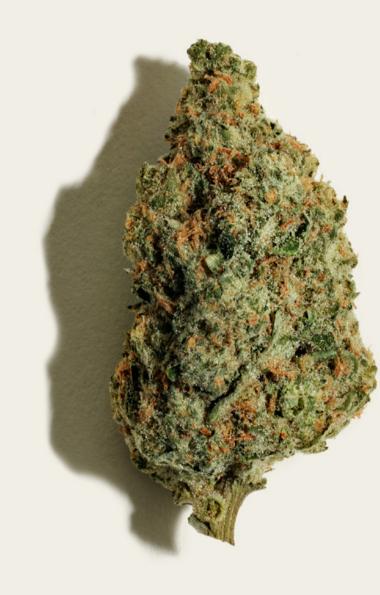

## PURE SUNFARMS

GOLD FACE

SPECIES Sativa

LINEAGE Animal Face x

> Electric Grapefuit

AROMAS Fruit, Berry, Citrus

THC 22-28%

This golden sativa delivers hard-hitting potency and intense aromas, thanks to its killer lineage. Our particular pheno was selected in the Pure Sunfarms greenhouse for its dense and sticky golden buds and dreamy fruit punch aromas. Its bold expression is an ode to the classic citrusy and sugary Animal Face, amplified by Electric Grapefruit's bright aromas of sweet pomelo. Finished with fresh herbal notes, and a hint of something skunky. POTENCY THC 22-28% TERPENES Caryophyllene,

## Striking green and

CHUNKY GOLDEN

BUDS

golden colours, dense bud structure, super sticky.

SUBSCRIBE