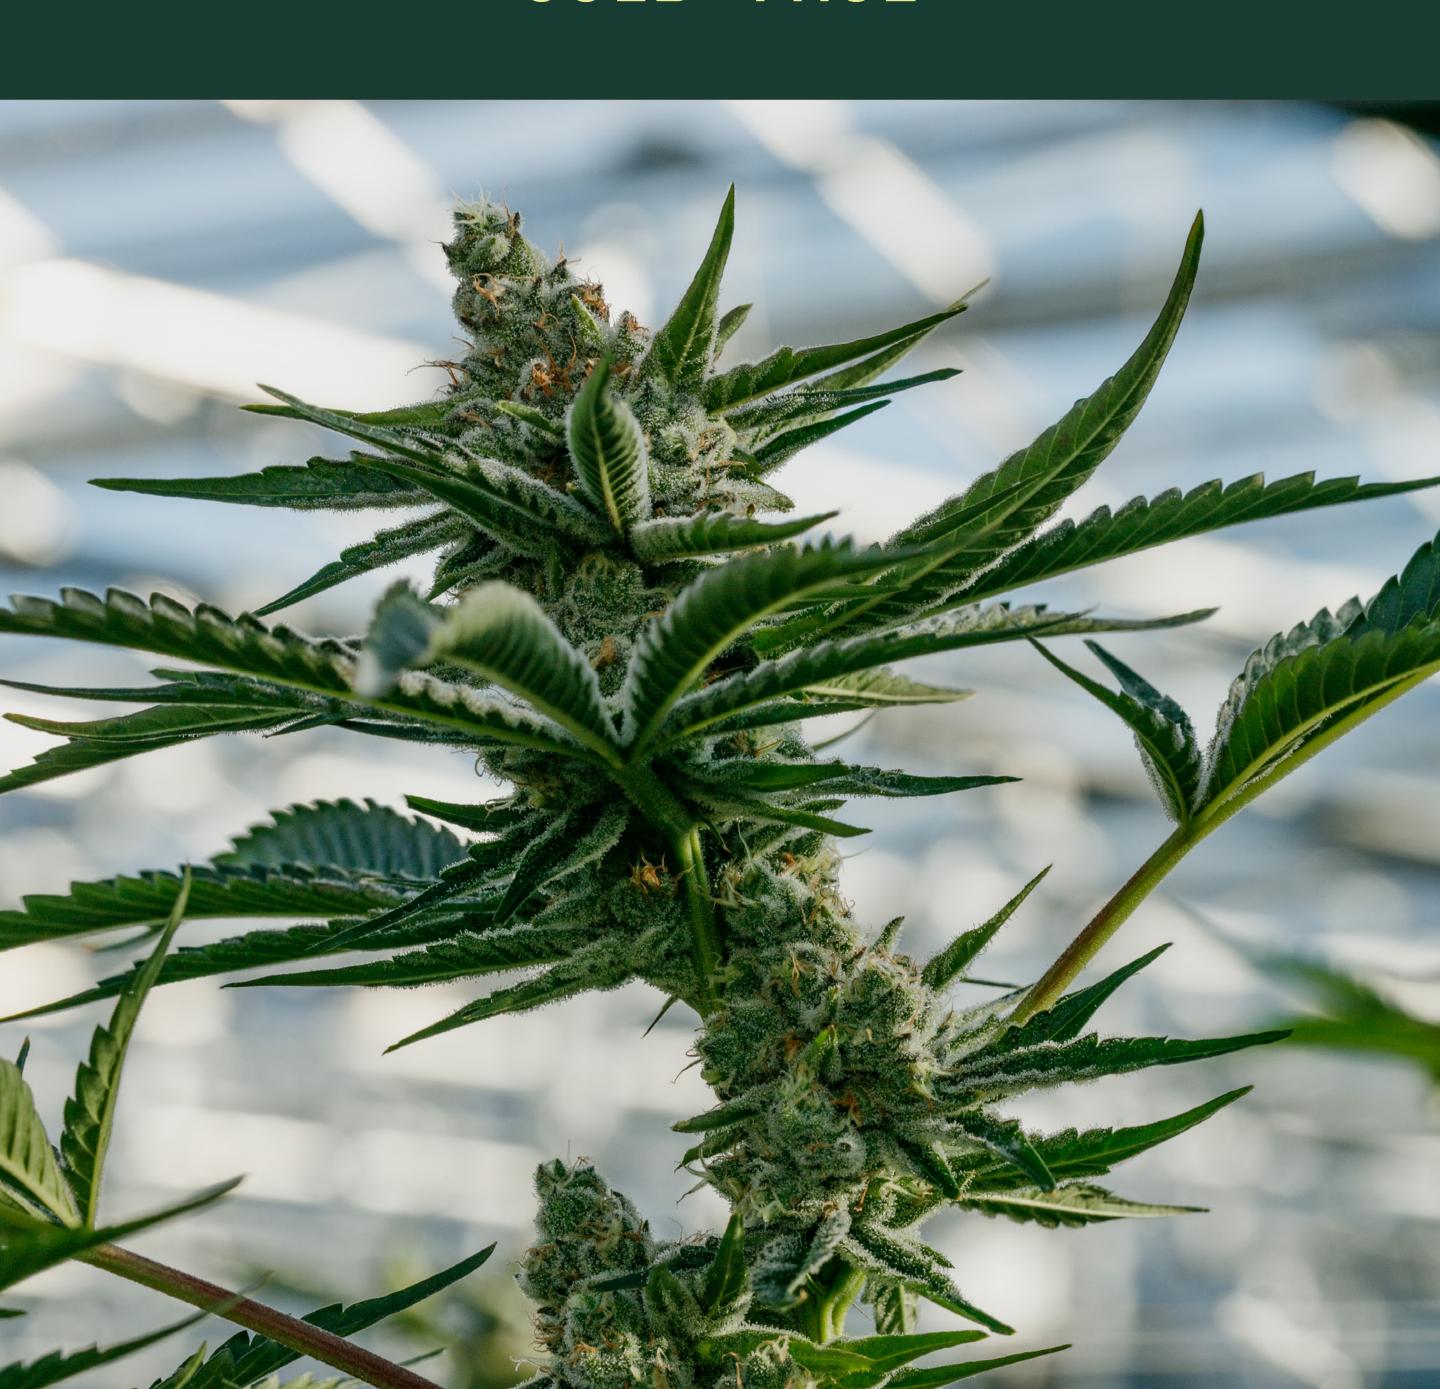

## PURE SUNFARMS

GOLD FACE

SPECIES Sativa

LINEAGE Animal Face x

> Electric Grapefuit

AROMAS Fruit, Berry, Citrus

THC 22-28%

This golden sativa delivers hard-hitting potency and intense aromas, thanks to its killer lineage. Our particular pheno was selected in the Pure Sunfarms greenhouse for its dense and sticky golden buds and dreamy fruit punch aromas. Its bold expression is an ode to the classic citrusy and sugary Animal Face, amplified by Electric Grapefruit's bright aromas of sweet pomelo. Finished with fresh herbal notes, and a hint of something skunky. POTENCY THC 22-28% TERPENES Caryophyllene,

## Striking green and

CHUNKY GOLDEN

BUDS

golden colours, dense bud structure, super sticky.

SUBSCRIBE

## ANIMAL FACE CROSS

Winning

Hand-harvested. Hang-dried. Hand-finished.

sativa-dominant parentage known for its high potency and citrus flavour.